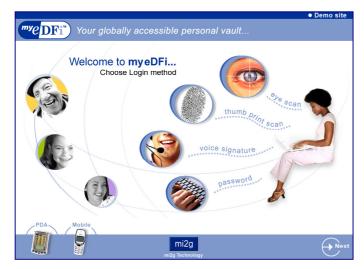

## 1. Welcome Page - Login

Four highly secure authentication mechanisms enable login to *myeDFi*: eye scan, finger print scan, voice signature and the traditional membership number and password. *myeDFi* enables users to perform financial and data transactions from anywhere, any time, via traditional or mobile devices, such as PDAs, mobile telephones and interactive digital TV.