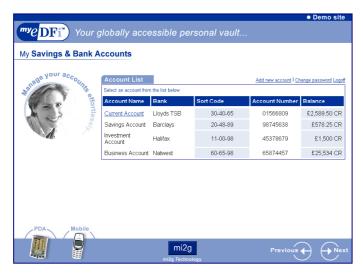

# 3. Account Aggregation and Wealth Management

A consolidated view of selected accounts on a single webpage. Users with multiple bank accounts from different banks have a single sign-on to all their accounts. Users are able to:

- View account lists and statements
  - Make transfers of money and payments
  - Manage standing orders and direct debit