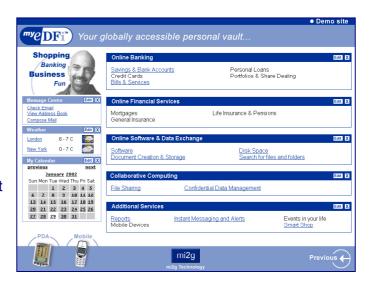

#### 2. Main Menu

The four key secure service components of *myeDFi* are:

- Access to unlimited disk space
- Life management services
- Pay-as-you-go software
- Collaborative computing

Additional services such as eMail, contacts, agenda, online shopping, micro payments, alert messages and production of personal and financial reports are also available through *myeDFi*.