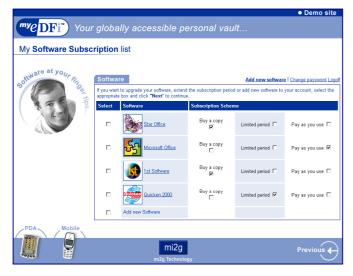

### 5. Disk Space

Unlimited hard disk space to store office and personal data such as financial portfolios, medical records, music and videos. *myeDFi* provides additional services such as periodic backups, virus checking and data recovery services. *myeDFi* takes deposits of information from individuals and businesses, guaranteeing to keep it secure for a relatively low cost and makes it accessible to them in an encrypted online format at all times. *myeDFi* is the worldwide virtual hard disk store of encrypted information, with a security guarantee.