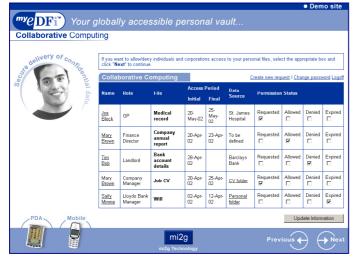

# myeDFi<sup>™</sup> Demo Site

### 5. Disk Space

Unlimited hard disk space to store office and personal data such as financial portfolios, medical records, music and videos. *myeDFi* provides additional services such as periodic backups, virus checking and data recovery services. *myeDFi* takes deposits of information from individuals and businesses, guaranteeing to keep it secure for a relatively low cost and makes it accessible to them in an encrypted online format at all times. *myeDFi* is the worldwide virtual hard disk store of encrypted information, with a security guarantee.